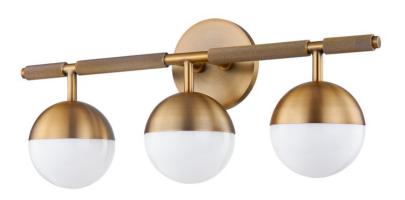

# **ENSON**

#### B1408-PBR

Taking inspiration from modern jewelry, Enson features architecturally suspended Opal Shiny Glass globes that lend a sophisticated feel to the piece. The silhouette is clean and modernist, but upon closer inspection, one notices the textural, knurled details. Available as a 3 or 4-light wall fixture, Enson is finished in warm, reflective Patina Brass or dark Bronze.

### **FINISHES**

Bronze (BRONZE) PATINA BRASS (PBR)