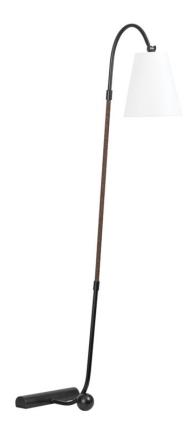

## PFL1264-FOR

This energetic, fluid floor lamp gives the illusion that the sweeping slender stem is balancing on the metal orb at the base. The varying textures of the Forged Iron and the abaca rope in the stem add to the sense of movement and the white linen shade breaks up the darker finish of the iron and the rope.