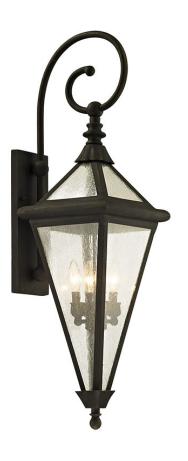

# **GENEVA**

B6473-VBZ

Sleek vintage style and premium craftsmanship combine in our Geneva family. We use exacting techniques to craft Geneva's metal rings with flawless step details. The glossy outer layer of the heavy opal glass gives added polish, while the translucent inner layer evenly diffuses bright light. A twist-and-lock design conceals all mounting hardware for an especially sleek appearance.

#### **FINISHES**

VINTAGE BRONZE (VINTAGE BRONZE)

#### **DIMENSIONS**

Height 36.50"

Width/Diameter 10.00"

Minimum Height 0.00"

Maximum Height 0.00"

Canopy/Backplate 0.00"

Hanging Type

Weight 20.28lb

## **GLASS/SHADES**

Material Glass

Attachment

Color Clear Seeded

#### LAMPING/ELECTRICAL

Bulb 1

Bulb Included No

Socket Type E12 Candelabra Base

Wattage 60w

Voltage 120