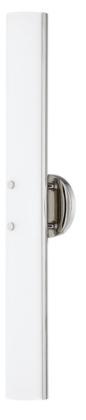

# **TITUS**

B3225-PN

Slender, opal etched glass and metal tubes with jewelry-inspired accents give Titus its sleek, modern vibe. The three-light pendant and linear, both in Patina Brass and Soft Black, add a luxurious feel to any interior. The versatile one-light wall sconce comes in two sizes in both Patina Brass and Polished Nickel, and can be mounted horizontally or vertically.

## **DIMENSIONS**

Height 25.75" Width 4.75"

Minimum Height 0.00"

Maximum Height 0.00"

Canopy/Backplate 4.25"

Hanging Type

Weight 4.75lb

## **GLASS/SHADES**

Material GLASS

Attachment

Color OPAL