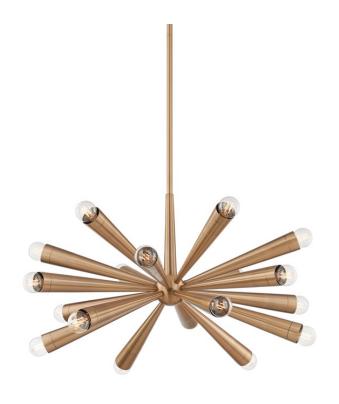

# **KEANU**

# F1030-PBR

Keanu takes the very familiar sputnik design and makes it feel special. Slender, elongated cone-shaped shades in Patina Brass extend from a center orb giving the piece a vintage vibe that feels modern. The wall sconce casts both uplight and downlight, the flush mount adds gorgeous style close to the ceiling, and the chandelier's stunning silhouette comes in two sizes and casts a brilliant glow in every direction.

#### **FINISHES**

PATINA BRASS (PBR)