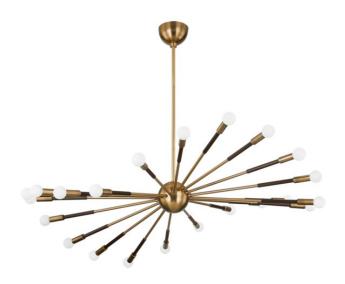

#### F3051-PBR/BRZ

The showstopping Obie chandelier radiates warm, even light throughout a space with its undulating, cosmic shape. Following a circular wave, the arms gently dip up and down to create a different view from every angle. While the silhouette is design-forward, the finish combination of Patina Brass and Bronze is inspired by mid-century modernism. Obie is also available as a single light sconce.