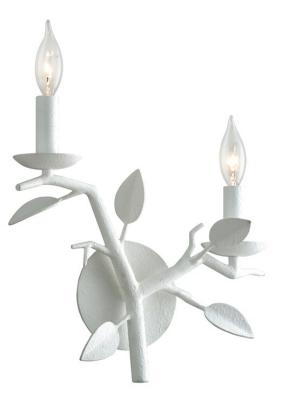

# AUBREY B7622-GSW

Botanically inspired, Aubrey brings the outdoors in through its textured Gesso White branches. Create an ambiance of rustic sophistication with the 6 or 8-light chandelier, or add a subtle touch of bucolic charm with the wall sconce.

### GESSO WHITE (GESSO WHITE)

#### DIMENSIONS

Height 13.00" Width/Diameter 12.75" Length " Minimum Height " Maximum Height " Canopy/Backplate 5.00" Hanging Type Weight 2.21lb

### Bulb 1

Quantity 2 Bulb Included No Socket E12 Candelabra Base Wattage 60w Voltage 120