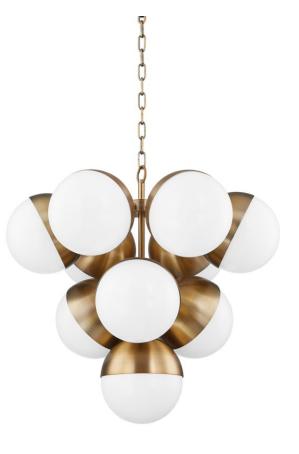

# **CUPERTINO**

F1526-PBR

Warm tones and smooth lines soften Cupertino's modern industrial style. Opal glossy glass globes capped in Patina Brass are clustered around a metal stem at the center. The chandelier has a gorgeous cascading silhouette and the semi -flush mount makes a stunning statement close to the ceiling.