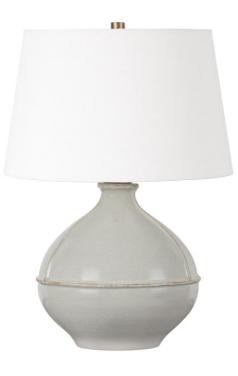

# SALVAGE PTL1624-PBR/CPS

Inspired by rustic pottery, this table lamp's beautifully shaped base is crafted of pale sage ceramic giving it an earthy pale green tone. The off white linen shade pairs naturally and casts a soft glow. Raised seamlines and a reactive glaze that allows hints of the natural ceramic to peek through, give the fixture a hand-thrown, crafted feel. Part of our Lauren Liess collection.