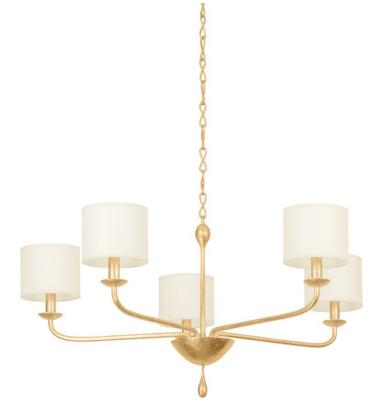

OSMOND F9737-VGL

The traditional slender arm, candlestick, drum shade combination is updated by heavily textured, gorgeous metalwork and a beautiful teardrop dangle accent that elongates the silhouette. The Vintage Gold Leaf finish enhances the design's feminine feel and the Black Iron brings an edgier look.

### **FINISHES**

VINTAGE GOLD LEAF (VINTAGE GOLD LEAF)

#### DIMENSIONS

Height 23.50" Width 36.00" Minimum Height 0.00" Maximum Height 0.00" Canopy/Backplate 0.00" Hanging Type Weight 36.00lb