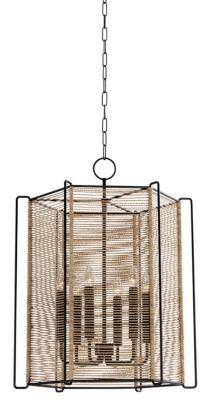

# RAMON F9822-TBK

A textured black framework is wrapped in natural jute on the interior to create a modern industrial style that looks rustic yet elevated. The metal frame is vertical and the rope detail runs horizontal forming a dynamic silhouette that feels fresh. The lantern is available in three different sizes to suit any space.

#### **FINISHES**

TEXTURED BLACK (TBK)

#### DIMENSIONS

Height 28.00" Width/Diameter 22.00" Minimum Height 32.00" Maximum Height 102.50" Canopy/Backplate " Hanging Type 72" Chain Weight 16.50lb

# GLASS/SHADES

Material NATURAL JUTE Attachment Color