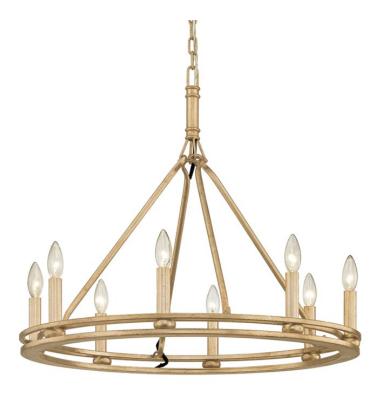

# F6246-CPL

A pair of rings form the circular silhouette of this stunning chandelier. Candlesticks around the circumference provide an abundance of bright, beautiful light. Also available as a wall sconce in Textured Black. The chandelier is available as a single or double tier in Champagne Silver Leaf or Textured Black. SKU F6233-TBK is exterior or interior, the rest of the family is interior only.

# CHAMPAGNE LEAF (CHAMPAGNE LEAF)

#### **DIMENSIONS**

Height 24.00"

Width/Diameter 27.50"

Length "

Minimum Height 26.00"

Maximum Height 97.00"

Canopy/Backplate "

Hanging Type