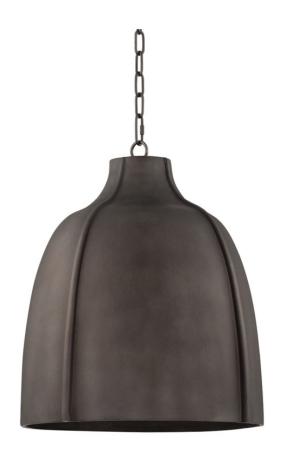

## F3720-BKG

With its unique Blackened Graphite finish and cast-aluminum shade, Flint is sure to spark interest. The purposely textured shade and seam on the outside add to the piece's industrial vibe. Available in two different sizes, these pendants will light up any space with a cool style.

# BLACKENED GRAPHITE (BLACKENED GRAPHITE)

# **DIMENSIONS**

Height 21.00"

Width/Diameter 20.00"

Length 0.00"

Minimum Height 0.00"

Maximum Height 0.00"

Canopy/Backplate 7.00"

Hanging Type