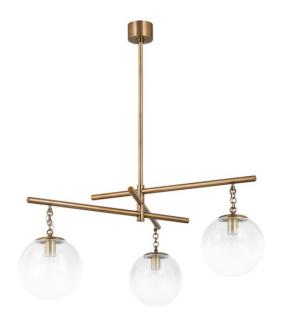

# WADE F1044-PBR

Inspired by the cosmos, Wade features large Sfumato glass spheres that orbit the mobile-like structure. A substantial jewelry-like chain and artful geometry add to the design of this chandelier. Available in two sizes in a Patina Brass finish, Wade introduces a moment of contemplation to modern spaces.

## **FINISHES**

PATINA BRASS (PBR)

## **DIMENSIONS**

Height 20.75"

Width/Diameter 44.25"

Length "

Minimum Height 27.25"

Maximum Height 70.75"

Canopy/Backplate 4.50"

Hanging Type 6" 2-12" 18"

## **GLASS/SHADES**

Material Glass

Attachment

Finish SFUMATO