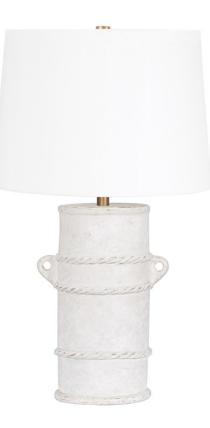

A modernized version of an ancient artifact, Siena features a cylindrical terracotta base with hand-sculpted rope-like details and rounded "handles" on each side. The whitewash finish gives this earthy table lamp a natural weathered feel that works well with the white linen drum shade and subtle Patina Brass accents. The neutral tone pairs with many interiors.