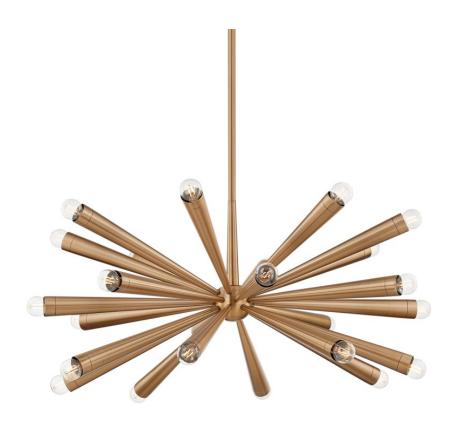

# **KEANU**

### F1040-PBR

Keanu takes the very familiar sputnik design and makes it feel special. Slender, elongated cone-shaped shades in Patina Brass extend from a center orb giving the piece a vintage vibe that feels modern. The wall sconce casts both uplight and downlight, the flush mount adds gorgeous style close to the ceiling, and the chandelier's stunning silhouette comes in two sizes and casts a brilliant glow in every direction.

#### **FINISHES**

PATINA BRASS (PBR)

#### **DIMENSIONS**

Height 19.00"

Width/Diameter 40.25"

Minimum Height 27.50"

Maximum Height 68.75"

Canopy/Backplate "

Hanging Type 1-6" / 2-12" / 1-18" Stems

Weight 32.12lb