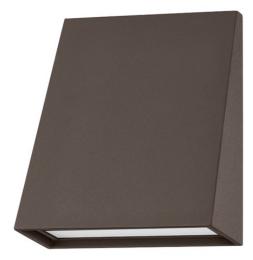

Angling from the wall adds depth and functionality to the straightforward, rectangular silhouette of this outdoor wall sconce. The sleek and architectural design features an etched ""spread"" lens that evenly distributes light from the LED bulb. Available in a Texture Black or Texture Bronze in two sizes, this exterior fixture feels very of-the-moment and will instantly elevate any exterior space.

### DIMENSIONS

Height 7.00" Width 6.25" Minimum Height 0.00" Maximum Height 0.00" Canopy/Backplate 5.00" Hanging Type Weight 6.25lb