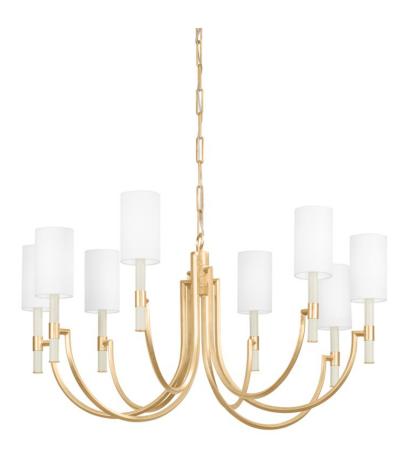

# **GUSTINE**

### F1140-VGL

Graceful downward sweeping arms straighten and extend into square metal accent tubes that hold cream-colored candle sleeves, creating an elegant look that is effortlessly useable. Both finishes add texture, with the Vintage Gold Leaf bringing warmth and the Forged Iron a more dramatic feel. The sconce and the chandelier are each available in two sizes and both finishes to fit any interior space.

#### **FINISHES**

FOR (FOR)

Vintage Gold Leaf (VGL)

### **DIMENSIONS**

Height 19.50"

Width/Diameter 42.00"

Minimum Height 23.00"

Maximum Height 92.50"

Canopy/Backplate "

Hanging Type 72" Chain

Weight 20.90lb

## **GLASS/SHADES**

Material Linen

Attachment

Color