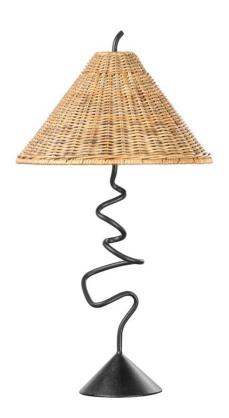

# **ALARIC**

PTL1026-FOR

A slender Forged Iron stem twists and turns from the metal base up and through the tapered natural rattan shade for a whimsical form that still feels serious and sculptural. Place this lamp on surfaces throughout the home to add a playful, artful style.

#### **DIMENSIONS**

Height 25.75"

Width/Diameter 14.25"

Minimum Height "

Maximum Height "

Canopy/Backplate "

Hanging Type

Weight 6.60lb

## **GLASS/SHADES**

Material Rattan

Attachment

Color