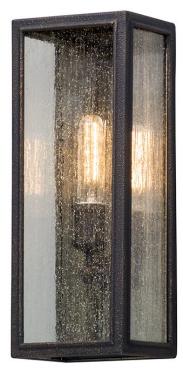

# DIXON B5102-VBZ

Cubes and broad circular arms convey Dixon's confident style. A gently gathered natural silk shade softens the metalwork's strong aesthetic, making a well-balanced impression.

#### DIMENSIONS

Height 16.75" Width/Diameter 6.50" Minimum Height 0.00" Maximum Height 0.00" Canopy/Backplate 0.00" Hanging Type Weight 6.00lb

## GLASS/SHADES

Material Glass Attachment Color Clear Seeded