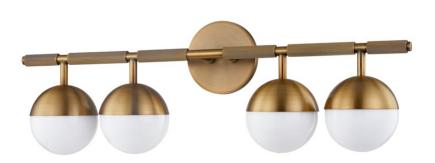

#### B1608-PBR

Taking inspiration from modern jewelry, Enson features architecturally suspended Opal Shiny Glass globes that lend a sophisticated feel to the piece. The silhouette is clean and modernist, but upon closer inspection, one notices the textural, knurled details. Available as a 3 or 4-light wall fixture, Enson is finished in warm, reflective Patina Brass or dark Bronze.

## **DIMENSIONS**

Height 8.25"

Width/Diameter 25.50"

Length "

Minimum Height "

Maximum Height "

Canopy/Backplate 4.75"

Hanging Type

#### **GLASS/SHADES**

Material Glass

Attachment

Finish Opal

#### Bulb 1

Quantity 4

Bulb Included Yes

Socket G9

Wattage 6w

Voltage 120

Gem Box Not Required