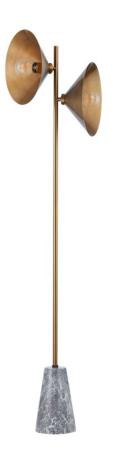

# PFL1064-PBR

Bash draws inspiration from mid-century design and finished in warm Patina Brass. A Honed Grey Emperador Marble base adds a chic touch to the fixture. Wherever it is placed, Bash casts a wide spectrum of illumination, making an immediate impression.

# **FINISHES**

PATINA BRASS (PBR)

# **DIMENSIONS**

Height 64.00"

Width/Diameter 16.75"

Length "

Minimum Height "

Maximum Height "

Canopy/Backplate 6.75"

Hanging Type