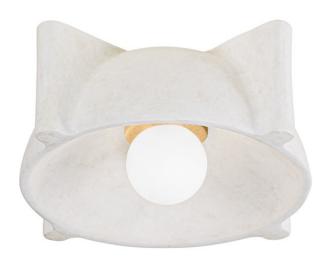

## C4713-PBR/CFW

Inspired by nautical lighting, Modesto blends clean modern styling with warm, natural materials. A finned dome-shaped shade in Fossil White Ceramic finish gives the fixture a textured, weathered look. Minimal Vintage Gold Leaf hardware details add just a hint of shine. Available as both a wall sconce and flush mount.