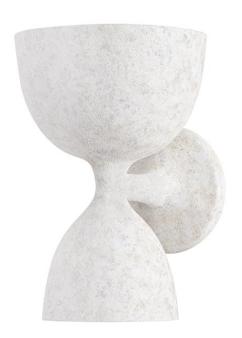

## B1211-WTW

Waucoba's rounded hourglass shape, textured white finish, and hand-sculpted feel give it a soothing, organic appeal. The allover Weathered White finish has a metal base underneath creating a beautiful, unique effect. Two lamps allow for both uplight and downlight; the upper lamp is slighter larger than the lower, adding to the artisanal aesthetic. Perfect in rustic, desert-modern interiors, the natural tone and familiar silhouette pair well with many other styles.