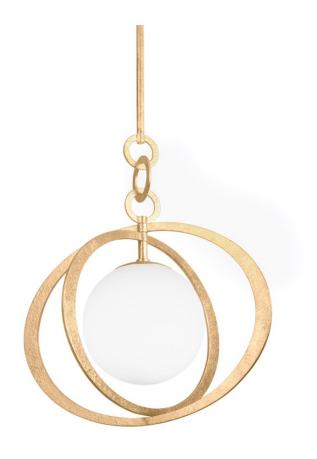

# **OLANCHA**

F7922-VGL

A single opal glossy globe is orbited by a pair of intersecting spheres making a graphic, modern statement. The thin flat metalwork combined with the texture of the Black Iron or Vintage Gold Leaf finish create a sense of movement and visual interest.

# **FINISHES**

VINTAGE GOLD LEAF (VINTAGE GOLD LEAF)