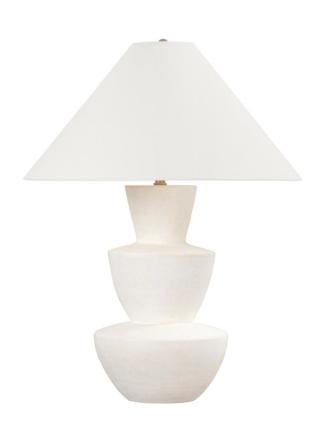

### PTL4930-PBR/CIX

A series of three stacked, bowl-like shapes in ivory texture ceramic give this table lamp an organic, hand-crafted silhouette. The tapered off-white linen shade and Patina Brass accents add to the warm, natural beauty. Style this modern organic lamp on accent and side tables to bring a clean, fresh feel to the entryway, bedroom, and other living spaces.