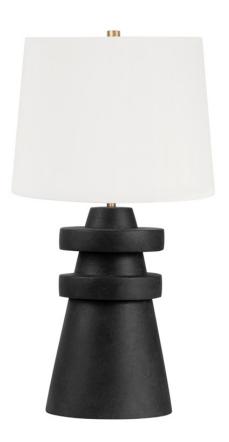

### PTL1225-PBR/CCH

A conical base of charcoal ceramic gives Grover a hand-crafted feel that makes a strong sculptural statement. The ceramic rings add visual interest and balance and the off-white linen drum shade brings contrast and texture to this artistic, modern table lamp.