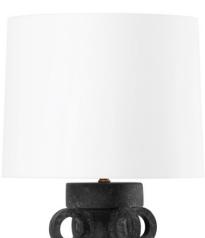

# SANTA CRUZ

## PTL3129-PBR/CAK

The artifact black ceramic sculptural base gives this modern table lamp an earthy, weathered look that makes it feel like an ancient hand-crafted treasure. The white linen drum shade adds contrast and warmth. Santa Cruz makes a stunning statement on any tabletop.