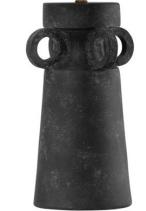

## PTL3129-PBR/CAK

The artifact black ceramic sculptural base gives this modern table lamp an earthy, weathered look that makes it feel like an ancient hand-crafted treasure. The white linen drum shade adds contrast and warmth. Santa Cruz makes a stunning statement on any tabletop.