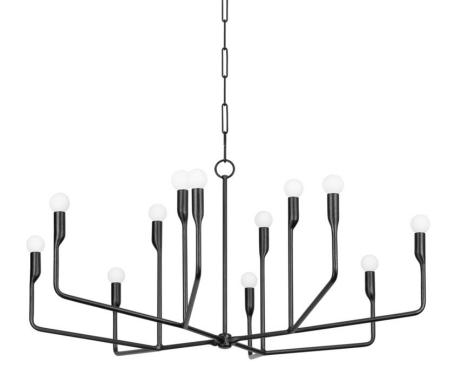

# NORMAN F9242-FOR

A modern silhouette with a natural quality, Norman's slender, branch-like arms in textured Vintage Gold Leaf or Forged Iron extend upwards flowing into smooth candle holders. Add a modern organic touch to the wall or ceiling with the two-light wall sconce or nine- or twelve-light chandelier.

#### DIMENSIONS

Height 20.50" Width 42.00" Minimum Height 25.25" Maximum Height 94.00" Canopy/Backplate 5.50" Hanging Type 72 Weight 42.00lb