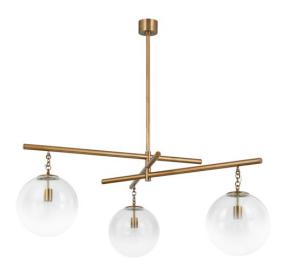

# WADE

F1059-PBR

Inspired by the cosmos, Wade features large Sfumato glass spheres that orbit the mobile-like structure. A substantial jewelry-like chain and artful geometry add to the design of this chandelier. Available in two sizes in a Patina Brass finish, Wade introduces a moment of contemplation to modern spaces.

# **FINISHES**

PATINA BRASS (PBR)

# **DIMENSIONS**

Height 24.00"

Width/Diameter 59.00"

Length "

Minimum Height 31.00"

Maximum Height 70.75"

Canopy/Backplate 4.50"

Hanging Type 6" 2-12" 18"

# **GLASS/SHADES**

Material Glass

Attachment

Finish SFUMATO